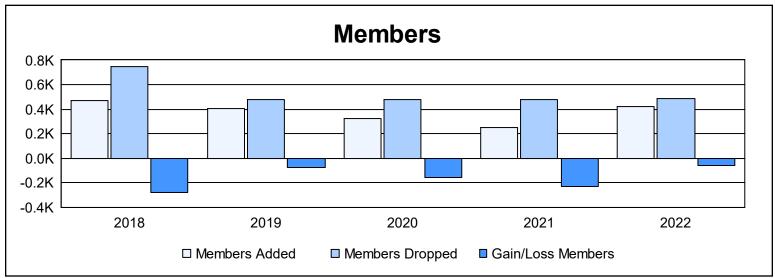

| Year      | New<br>Clubs | Dropped<br>Clubs | Gain/<br>Loss<br>Clubs | New<br>Members | Charter<br>Members | Reinstate<br>Members | Transfer<br>Members | Total<br>Member<br>Added | Total<br>Members<br>Dropped | Gain/<br>Loss<br>Members |
|-----------|--------------|------------------|------------------------|----------------|--------------------|----------------------|---------------------|--------------------------|-----------------------------|--------------------------|
| 2017-2018 |              | 7                | -7                     | 391            | 8                  | 22                   | 45                  | 466                      | 749                         | -283                     |
| 2018-2019 | 0            | 2                | -2                     | 324            | 6                  | 54                   | 19                  | 403                      | 478                         | -75                      |
| 2019-2020 | 0            | 4                | -4                     | 258            | 1                  | 42                   | 21                  | 322                      | 477                         | -155                     |
| 2020-2021 | 0            | 4                | -4                     | 185            | 1                  | 37                   | 24                  | 247                      | 479                         | -232                     |
| 2021-2022 | 0            | 4                | -4                     | 343            | 0                  | 29                   | 49                  | 421                      | 484                         | -63                      |
| Average   | 0            | 4                | -4                     | 300            | 3                  | 37                   | 32                  | 372                      | 533                         | -162                     |