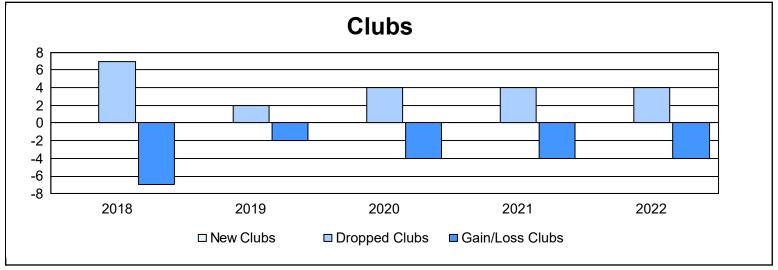

| Year      | New<br>Clubs | Dropped<br>Clubs | Gain/<br>Loss<br>Clubs | New<br>Members | Charter<br>Members | Reinstate<br>Members | Transfer<br>Members | Total<br>Member<br>Added | Total<br>Members<br>Dropped | Gain/<br>Loss<br>Members |
|-----------|--------------|------------------|------------------------|----------------|--------------------|----------------------|---------------------|--------------------------|-----------------------------|--------------------------|
| 2017-2018 |              | 7                | -7                     | 391            | 8                  | 22                   | 45                  | 466                      | 749                         | -283                     |
| 2018-2019 | 0            | 2                | -2                     | 324            | 6                  | 54                   | 19                  | 403                      | 478                         | -75                      |
| 2019-2020 | 0            | 4                | -4                     | 258            | 1                  | 42                   | 21                  | 322                      | 477                         | -155                     |
| 2020-2021 | 0            | 4                | -4                     | 185            | 1                  | 37                   | 24                  | 247                      | 479                         | -232                     |
| 2021-2022 | 0            | 4                | -4                     | 343            | 0                  | 29                   | 49                  | 421                      | 484                         | -63                      |
| Average   | 0            | 4                | -4                     | 300            | 3                  | 37                   | 32                  | 372                      | 533                         | -162                     |